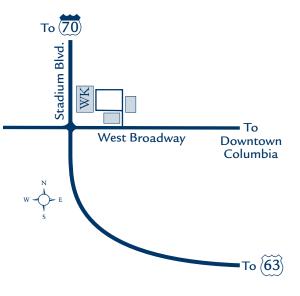

## **Columbia Office**

2005 West Broadway, Suite 100 Columbia, MO 65203

OFFICE (573) 442-6171 FAX (573) 777-7800

www.williamskeepers.com

Open Monday-Friday 8 a.m. - 5 p.m.

Williams-Keepers LLC is located in the Shelter Office Plaza on the northeast corner of Broadway and Stadium Boulevard. Our office is located on the first floor of the largest building in the complex, at 2005 West Broadway.

From Interstate 70, exit at Stadium Boulevard (Exit 124) and drive south 1 mile. Turn left on Broadway and turn left again immediately into Shelter Office Plaza.

From Highway 63, exit at Stadium Boulevard and drive west approximately 5 miles. Stadium eventually curves to the north. At Broadway, turn right and make an immediate left into Shelter Office Plaza.